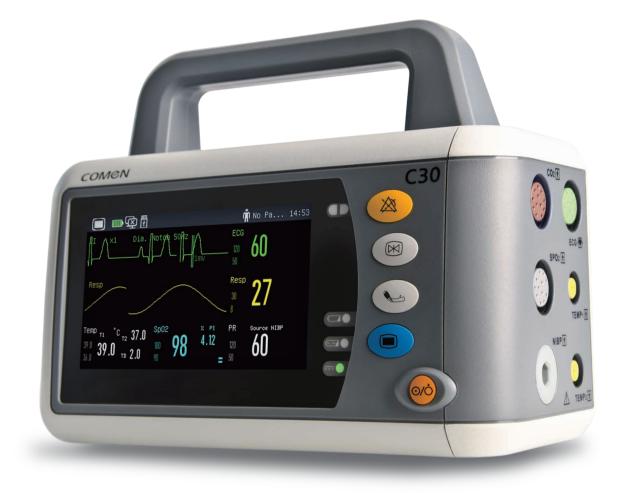

# New generation of specialized ambulance transport patient monitor

COMEN C30 is a new generation of specialized ambulance & transport monitor. It is designed according to the rescuing site and ambulance transportation monitoring requirements for practicability, convenience and reliability of emergency treatment, first aid and transportation. It adopts PC/ABS high-strength project plastics, high-reliability Linux operation system and high-brightness scratch-prevention LCD. It is equipped with specialized first -aid monitor bag with fitting management pack and first-aid devices collection pack able for multi-carry. The entire machine is portable, solid, reliable, stable, waterproof, fireproof and anti-falling. It can also be displayed clearly under strong sunshine in the field. And it can be used under various kinds of severe environment to meet demand of medical users such as troops and hospitals, during emergency treatment, first aid and transportation in the field.

#### **Features**

built-in 4.3\* 3-level data light weight Linux 1.2m drop Lithium battery touch screen alarm saving and review 1.2kg operating system test proof

- Built-in 6,600mAh lithium battery in specialized first aid monitoring package.
- With double lithium batteries: Built-in 2,200mAh lithium battery in C30 and built-in 4,400mAh lithium battery in first aid monitoring package, over 8 hours working time, support vehicle power.
- 4.3-inch, 16:9 colorful LCD display ,touch screen operation.
- Three-level acoustic and optic intelligent alarm and intelligent alarm lamp switching for red, yellow and blue color; Alarm volume also can be adjusted.
- Trend storage & review for 48 hours.
- Weight: 1.2kg; light and portable.
- With Linux operation system.
- 1.2m drop test proof