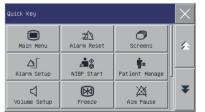

- C30 is multi-parameter module of the modular monitor C70 / C90

Automatic data exchange with C70 / C90

- Multi operation interfaces
- C30 inherits the concise operation style of COMEN monitor with 9 common shortcut keys, suitable for emergency treatment and first aid