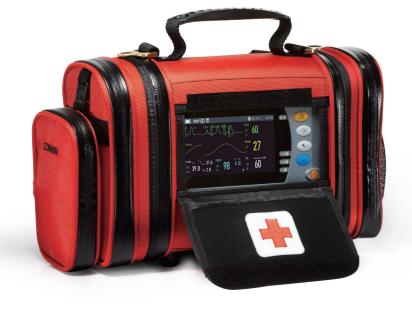

## First aid monitoring kit

- Waterproof, shock & drop test proof
- The specialized waterproof and anti-shock C30 first aid bag is portable and convenient for field use with enough space for first-aid kits
- Multi- carry options: carry on shoulders, hung on the stretcher, hung on the ambulance
- To place first-aid kits in left storage bag and instrument accessories in the right one