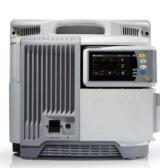

- C30 is multi-parameter module of the modular monitor C70 / C90

Automatic data exchange with C70 / C90

- Multi operation interfaces
- C30 inherits the concise operation style of COMEN monitor with 9 common shortcut keys, suitable for emergency treatment and first aid