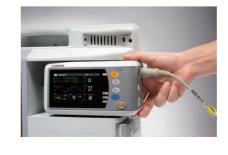

### Ward round

C30 is portable for medical staff to conveniently measure patients and store the measurement information.

#### **Features**

built-in 4.3\* 3-level data light weight Linux 1.2m drop Lithium battery touch screen alarm saving and review 1.2kg operating system test proof

- Built-in 6,600mAh lithium battery in specialized first aid monitoring package.
- With double lithium batteries: Built-in 2,200mAh lithium battery in C30 and built-in 4,400mAh lithium battery in first aid monitoring package, over 8 hours working time, support vehicle power.
- 4.3-inch, 16:9 colorful LCD display ,touch screen operation.
- Three-level acoustic and optic intelligent alarm and intelligent alarm lamp switching for red, yellow and blue color; Alarm volume also can be adjusted.
- Trend storage & review for 48 hours.
- Weight: 1.2kg; light and portable.
- With Linux operation system.
- 1.2m drop test proof