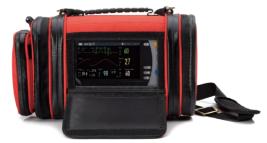

## First aid monitoring kit

- Waterproof, shock & drop test proof
- The specialized waterproof and anti-shock C30 first aid bag is portable and convenient for field use with enough space for first-aid kits
- Multi- carry options: carry on shoulders, hung on the stretcher, hung on the ambulance
- To place first-aid kits in left storage bag and instrument accessories in the right one