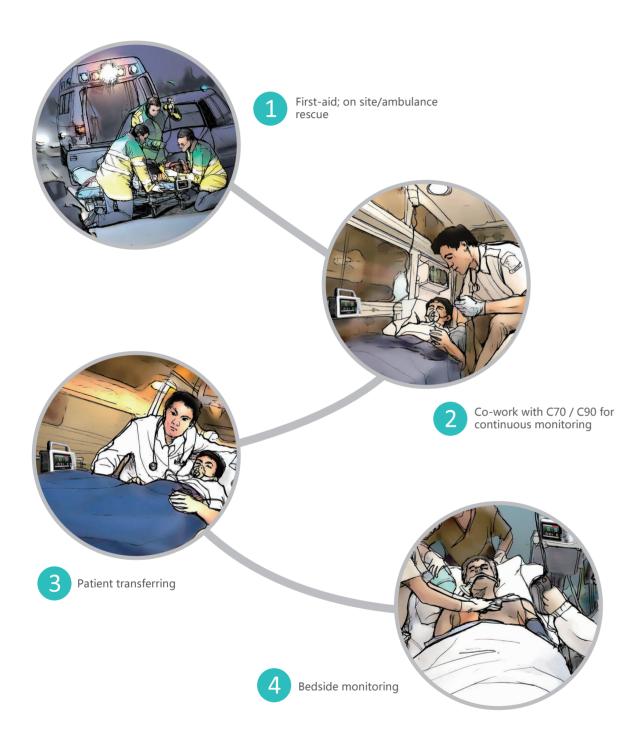

Standard Configuration:

5-lead ECG NIBP SpO<sub>2</sub> RESP PR Optional Configuration:

3/12-lead ECG EtCO<sub>2</sub> TEMP Masimo SpO<sub>2</sub> Nellcor SpO<sub>2</sub>

spitals, during the field.

C30 can be connected to C90 and C70 as a plug-in module to achieve well-rounded monitoring from their being admitted to hospital to leaving hospital.

- C30 is multi-parameter module of the modular monitor C70 / C90

Automatic data exchange with C70 / C90

- Multi operation interfaces
- C30 inherits the concise operation style of COMEN monitor with 9 common shortcut keys, suitable for emergency treatment and first aid