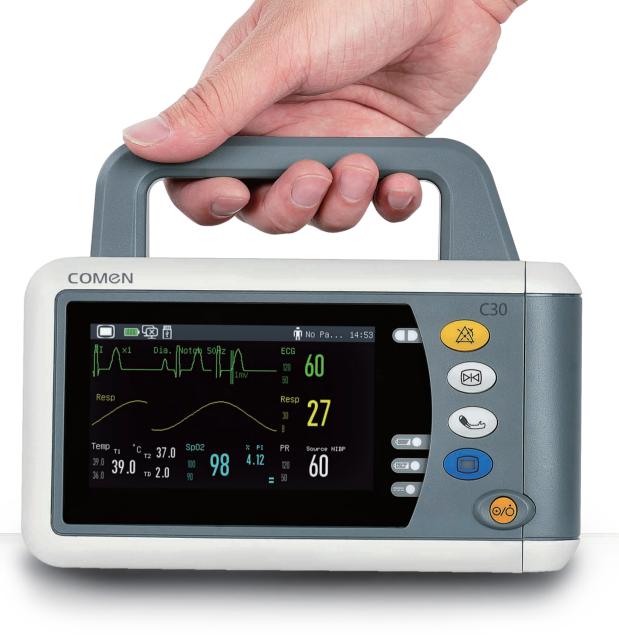

# New generation of specialized ambulance transport patient monitor

COMEN C30 is a new generation of specialized ambulance & transport monitor. It is designed according to the rescuing site and ambulance transportation monitoring requirements for practicability, convenience and reliability of emergency treatment, first aid and transportation. It adopts PC/ABS high-strength project plastics, high-reliability Linux operation system and high-brightness scratch-prevention LCD. It is equipped with specialized first -aid monitor bag with fitting management pack and first-aid devices collection pack able for multi-carry. The entire machine is portable, solid, reliable, stable, waterproof, fireproof and anti-falling. It can also be displayed clearly under strong sunshine in the field. And it can be used under various kinds of severe environment to meet demand of medical users such as troops and hospitals, during emergency treatment, first aid and transportation in the field.

#### **Features**

built-in 4.3\* 3-level data light weight Linux 1.2m drop Lithium battery touch screen alarm saving and review 1.2kg operating system test proof

- Built-in 6,600mAh lithium battery in specialized first aid monitoring package.
- With double lithium batteries: Built-in 2,200mAh lithium battery in C30 and built-in 4,400mAh lithium battery in first aid monitoring package, over 8 hours working time, support vehicle power.
- 4.3-inch, 16:9 colorful LCD display ,touch screen operation.
- Three-level acoustic and optic intelligent alarm and intelligent alarm lamp switching for red, yellow and blue color; Alarm volume also can be adjusted.
- Trend storage & review for 48 hours.
- Weight: 1.2kg; light and portable.
- With Linux operation system.
- 1.2m drop test proof