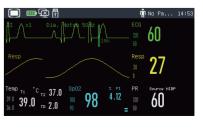

Standard Configuration:

5-lead ECG NIBP SpO<sub>2</sub> RESP PR Optional Configuration:

3/12-lead ECG EtCO<sub>2</sub> TEMP Masimo SpO<sub>2</sub> Nellcor SpO<sub>2</sub>

spitals, during the field.

C30 can be connected to C90 and C70 as a plug-in module to achieve well-rounded monitoring from their being admitted to hospital to leaving hospital.

- 48h long trend display, 1h Short trend display
- 100 ARR alarm record review
- ECG waveform review for 25 minutes