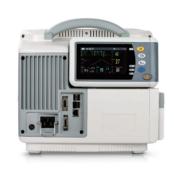

- C30 is multi-parameter module of the modular monitor C70 / C90

Automatic data exchange with C70 / C90

- Multi operation interfaces
- C30 inherits the concise operation style of COMEN monitor with 9 common shortcut keys, suitable for emergency treatment and first aid