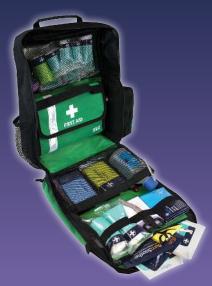

## School Trip Kit

Bag opens fully for easy viewing.

Removeable 'Grab-&-Go' compartment.

177-piece school trip kit.

Complies with and exceeds British Standard BS8599-1 medium.

Easy to carry rucksack with multiple compartments.

## School Trip Kit in Green Rucksack

A compact first aid rucksack that offers excellent portability for the first aider. The bag features double zip-pulls that allow the bag to open fully, offering easy viewing of the products required in an emergency. Elasticated loops, sealable pockets, and a removable compartment, hold all the contents securely. The contents of this kit exceed current BS8599-1 medium size standards. Intended for days out and school trips, it is also suitable for guides, scouts, and cadet groups. The kit includes eye wash, vomit bags, and a whistle, fully preparing you to deal with an emergency situation.