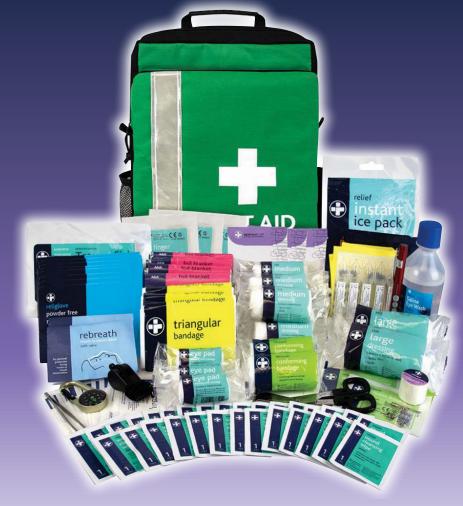

BS8599-1 MEDIUM CONTENT

- Bandages, Conforming 7.5cm x 4m
- Bandages, Triangular
- Burn Dressings, 10cm x 10cm
- Dressings, Eye Pad
- Dressings, Finger
- Dressings, HSE Large 18cm x 18cm
- Dressings, HSE Medium 12cm x 12cm
- Foil Blankets, Adult
- Gloves, Pairs
- Guidance Leaflet
- Plasters, Washproof Assorted
- Resuscitation Face Shield
- Safety Pins
- Tape, Microporous 2.5cm x 5m
- Wipes, Cleansing

## EXTRA CONTENT

- Compass
- Foil Blankets, Adult
- Resuscitation Face Shield
- Dressing Pad, Adhesive 5cm x 7.5cm
- Dressing Pad, Adhesive 7.5cm x 7.5cm
- Dressing, Trauma Medium
- Eye Wash, Bottle 250ml
- Eye Wash, Pods 20ml
- Forceps
- Ice Pack, Instant
- Pen Torch, Reusable
- Skin Closure Strips, 3mm x 75mm
- Skin Closure Strips, 6mm x 75mm
- Vomit Bags
- Waste Bag
- Whistle