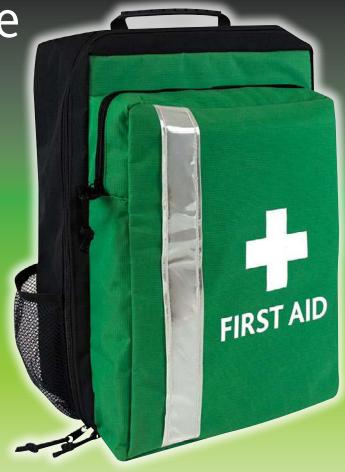

## Rucksack

with Removable Compartment.

Baa opens fully for easy viewing.

Easy to carry rucksack with multiple compartments.

Detachable smaller 'grab-&-go' internal kit.

Compact, portable size.

Ideal offsite use.

## Rucksack

Green

A compact first aid rucksack that offers excellent portability for the first aider. The bag features double zip-pulls that allow the bag to open fully, offering easy viewing of the products required in an emergency. Elasticated loops, sealable pockets, and a removable compartment, hold all contents securely.

| REF  | PRODUCT        | SIZE                  | UNIT | PACK |
|------|----------------|-----------------------|------|------|
| 2400 | Rucksack Green | 38cmH x 26cmW x 20cmD | 1    | 1    |