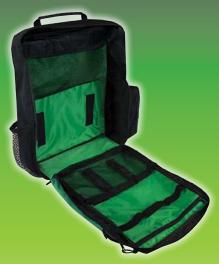

## Rucksack

with Removable Compartment.

Baa opens fully for easy viewing.

Easy to carry rucksack with multiple compartments.

Detachable smaller 'grab-&-go' internal kit.

Compact, portable size.

Ideal offsite use.

## Rucksack

Green

A compact first aid rucksack that offers excellent portability for the first aider. The bag features double zip-pulls that allow the bag to open fully, offering easy viewing of the products required in an emergency. Elasticated loops, sealable pockets, and a removable compartment, hold all contents securely.