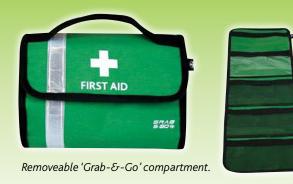

## Rucksack

with Removable Compartment.

Baa opens fully for easy viewing.

Easy to carry rucksack with multiple compartments.

Detachable smaller 'grab-&-go' internal kit.

Compact, portable size.

Ideal offsite use.

## Rucksack

Green

A compact first aid rucksack that offers excellent portability for the first aider. The bag features double zip-pulls that allow the bag to open fully, offering easy viewing of the products required in an emergency. Elasticated loops, sealable pockets, and a removable compartment, hold all contents securely.