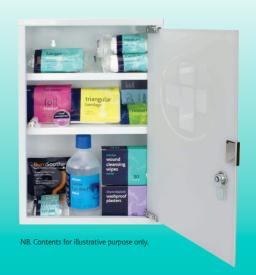

## Indoor Metal Wall Cabinets

- Toughened Durable
  Glass Door
- Safe and Visible Supplies
- Quick Release
  Push-Button
- Secure Lock with Keys
- Fixed Shelf for Added Storage
- Two Sizes Available

A choice of two metal cabinets, constructed from a white powder coated metal, with a stone enameled finish and toughened glass door for durability. The quick release push-button allows quick access in an emergency, for extra security you can lock the cabinet with the keys provided.

A safe and secure storage for medical supplies and equipment, these cabinets allow Practitioners, Nurses, First Aiders and Responders to quickly see and identify smaller products that may be needed in an Emergency.

Secure vital equipment, provide rapid access, allow instant selection, maintain stock in dry dust-free conditions, and be ready for any emergency.

| REF  | PRODUCT                            | DESCRIPTION | SIZE                  | UNIT | PRICE |
|------|------------------------------------|-------------|-----------------------|------|-------|
| 3090 | Metal Wall Cabinet with Glass Door | Small       | 30cmH x 30cmW x 12cmD | 1    |       |
| 3095 | Metal Wall Cabinet with Glass Door | Large       | 46cmH x 30cmW x 12cmD | 1    |       |