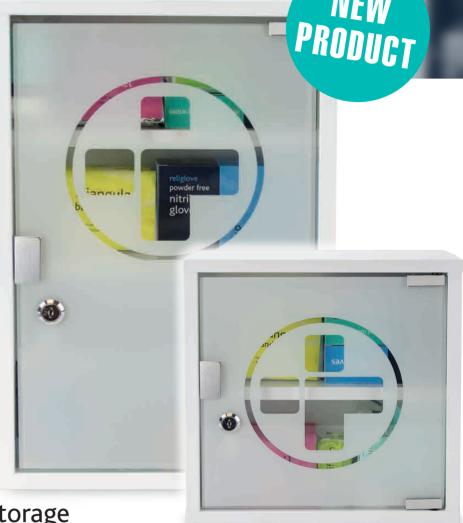

## Indoor Metal Wall Cabinets

- Toughened Durable
  Glass Door
- Safe and Visible Supplies
- Quick Release
  Push-Button
- Secure Lock with Keys
- Fixed Shelf for Added Storage
- Two Sizes Available

A choice of two metal cabinets, constructed from a white powder coated metal, with a stone enameled finish and toughened glass door for durability. The quick release push-button allows quick access in an emergency, for extra security you can lock the cabinet with the keys provided.

A safe and secure storage for medical supplies and equipment, these cabinets allow Practitioners, Nurses, First Aiders and Responders to quickly see and identify smaller products that may be needed in an Emergency.

Secure vital equipment, provide rapid access, allow instant selection, maintain stock in dry dust-free conditions, and be ready for any emergency.

| REF  | PRODUCT                            | DESCRIPTION | SIZE                  | UNIT | PRICE |
|------|------------------------------------|-------------|-----------------------|------|-------|
| 3090 | Metal Wall Cabinet with Glass Door | Small       | 30cmH x 30cmW x 12cmD | 1    |       |
| 3095 | Metal Wall Cabinet with Glass Door | Large       | 46cmH x 30cmW x 12cmD | 1    |       |